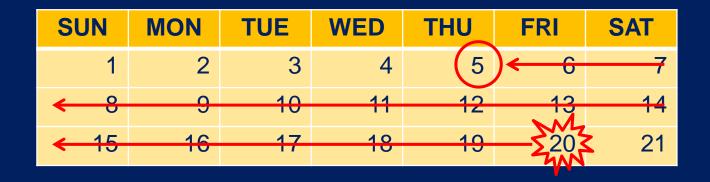

### **90-DAY NOTIFICATION (1)**

The notification must be made <u>within 15 days before or</u> <u>after 7 days</u> the period of 90 days expires.