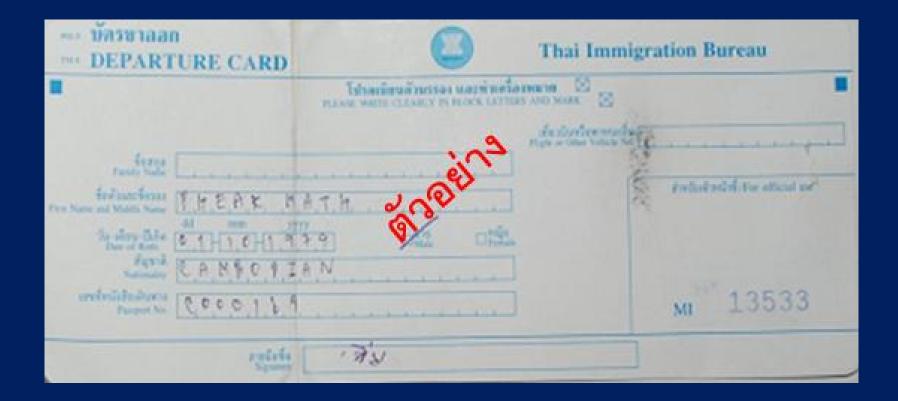

ys prior to due date of notification

- ☑ Application form (TM.47)
- **☑** Form (TM.6 or Departure card)
- ☑ Copy of passport (1st page, current arrival and current visa)
- ☑ Previous receipt of 90-Day notification (if applicable)

☑ Envelope size 6.5 inch x 9 inch attached 10-Baht stamp and fill in your address as receiver (Officer will send you receipt of 90-Day Notification and TM.47)

☑ Please put all mentioned documents in envelope, and send registered mail to following address (please keep the receipt until receiving Officer's letter)

### **90-DAY NOTIFICATION (3)**

90 Days Report Section
Immigration Division 1, Immigration Bureau,
Chalermprakiat Government Complex B Building,
120 Moo 3, Chaengwattana Rd., Soi 7,
Toongsonghong, Laksi,
Bangkok 10210

### FORM (TM.6)/DEPARTURE CARD



### **90-DAY NOTIFICATION (4)**

2) <u>Report via Online</u>: 15 days but not less than 7 days before the due date of notification

### https://extranet.immigration.go.th/fn90online



### DOCUMENTS

### You can download the forms of the Immigration Office from this website:

f http://www.immigration.go.th/ ""

| ← → C 🗋 www.imm                                                                                       | migration.go.th